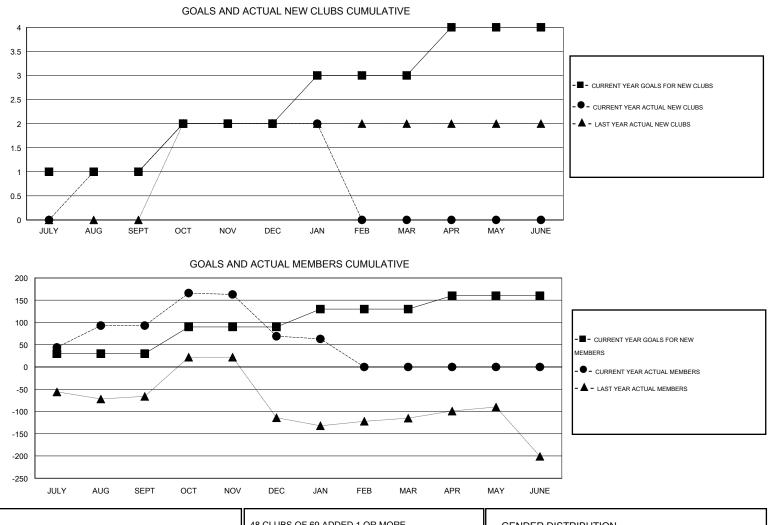

## GMT: KAMLESH JAIN

| Clubs<br>RESULTS FOR 2013-2014 |   |   |   |    | Members<br>RESULTS FOR 2013-2014 |    |     |     |     |
|--------------------------------|---|---|---|----|----------------------------------|----|-----|-----|-----|
|                                |   |   |   |    |                                  |    |     |     |     |
| JULY/AUG/SEPT                  | 1 | 1 | 1 | 0  | JULY/AUG/SEPT                    | 30 | 194 | 101 | 93  |
| OCT/NOV/DEC                    | 1 | 1 | 2 | -1 | OCT/NOV/DEC                      | 60 | 95  | 119 | -24 |
| JAN/FEB/MAR                    | 1 | 0 | 0 | 0  | JAN/FEB/MAR                      | 40 | 5   | 11  | -6  |
| APR/MAY/JUNE                   | 1 | 0 | 0 | 0  | APR/MAY/JUNE                     | 30 | 0   | 0   | 0   |

| DROPPED CLUBS: 3         | 48 CLUBS OF 69 ADDED 1 OR MORE | GENDER DISTRIBUTION   |                |  |
|--------------------------|--------------------------------|-----------------------|----------------|--|
|                          | NEW MEMBERS                    | MALE                  | 1,769 (72.95%) |  |
| DROPPED MEMBERS          |                                | FEMALE                | 656 (27.05%)   |  |
| DECEASED 3               | CLICK HERE FOR HEALTH          | FAMILY UNIT MEMBERS   | 1,186          |  |
| CLUB CANCELLED36OTHER192 | ASSESSMENT DATA                | HEAD OF HOUSEHOLD     |                |  |
| TOTAL 231                | -                              | NON-HEAD OF HOUSEHOLD | 617            |  |